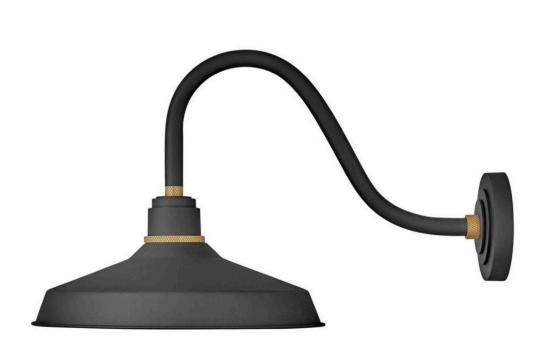

## FOUNDRY CLASSIC

MEDIUM GOOSENECK BARN LIGHT

## 10443TK

Decidedly industrious, Foundry is reinventing purposeful lighting. Focused and direct, the sturdy aluminum shade features knurled brass details to offset the Gloss White, Museum Bronze or Textured Black finish while casting a uniform light. The simple, understated form plants a vintage aesthetic for both inside and outside spaces while offering mix and match options that customize the look.

FINISH: Textured Black

**WIDTH**: 16" **HEIGHT**: 15.3"

LIGHT SOURCE: Socket WATTAGE: 1-100w Med.

HINKLEY 33000 Pin Oak Parkway Avon Lake, OH 44012 **PHONE: (440) 653-5500** Toll Free: 1 (800) 446-5539 hinkley.com