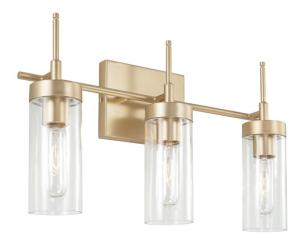

# AA1015SF

# 3 LIGHT VANITY

Soft Gold

#### UPC: 841740160667

Available Finishes: Matte Black (MB), Soft Gold (SF)

#### DIMENSIONS

Dimensions: 19"W x 11.75"H x 4.75"E Product Weight: 5 lbs. Max. Hanging Height: 11.75" Min. Hanging Height: 11.75" Backplate: 6.25"W x 5"H x 0.75"E Junction: Ctr/Top: 8"; Ctr/Btm: 3.75"

### LAMPING INFORMATION

Lamping: 3 - 100 Watt E26 Medium No. of Sockets: 3 Max. Wattage Per Bulb: 100W Dimmable: Yes Bulb(s) Included: No Recommended Bulb(s): T10 UL Rating: UL listed. Rated for Damp locations.

# **GLASS DESCRIPTION**

Clear Glass Glass Dimensions: 3"W X 7"H

JOB/LOCATION: \_\_\_\_\_

QUANTITY:

NOTES: \_\_\_\_\_