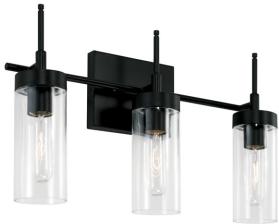

# **AA1015MB**

# **3 LIGHT VANITY**

Matte Black

UPC: 841740160650

Available Finishes: Matte Black (MB), Soft Gold (SF)

| JOB/LOCATION: _ |  |
|-----------------|--|
| QUANTITY:       |  |

NOTES:

# **DIMENSIONS**

Dimensions: 19"W x 11.75"H x 4.75"E

Product Weight: 5 lbs.

Max. Hanging Height: 11.75" Min. Hanging Height: 11.75" Backplate: 6.25"W x 5"H x 0.75"E Junction: Ctr/Top: 8"; Ctr/Btm: 3.75"