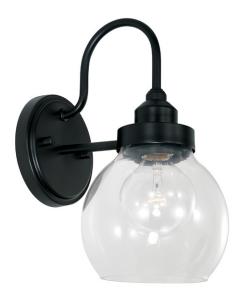

# **AA1014MB**

## 1 LIGHT SCONCE

Matte Black

UPC: 841740160643

Available Finishes: Matte Black (MB)

| JOB/LOCATION: |  |
|---------------|--|
| QUANTITY:     |  |
| NOTES:        |  |
|               |  |
|               |  |

## **DIMENSIONS**

Dimensions: 6"W x 11.25"H x 8.50"E

Product Weight: 2 lbs.

Max. Hanging Height: 11.25" Min. Hanging Height: 11.25" Backplate: 5"W x 5"H x 0.75"E

Junction: Ctr/Top: 5.50"; Ctr/Btm: 5.75"

### **GLASS DESCRIPTION**

Clear Glass

Glass Dimensions: 6"W X 6"H