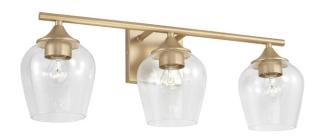

# AA1009SF

## **3 LIGHT VANITY**

Soft Gold

UPC: 841740160544

Available Finishes: Chrome (CH), Soft Gold (SF)

## **DIMENSIONS**

Dimensions: 24"W x 8.75"H x 6.75"E

Product Weight: 3.75 lbs. Max. Hanging Height: 8.75" Min. Hanging Height: 8.75" Backplate: 5"W x 5"H x 1"E

Junction: Ctr/Top: 2.50"; Ctr/Btm: 6.25"

## **GLASS DESCRIPTION**

Clear Glass

Glass Dimensions: 5.5"W X 6"H