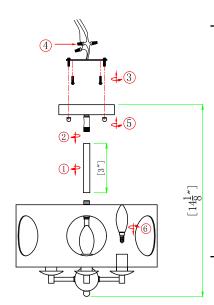

### **How to Install**

- **1.** Do a complete inventory of all parts and components before you start installing.
- 2. Decide the preferred hang stem length .Pass the fixture wire through the stems and swivel and canopy and screw them together.
- 3. Fasten mounting plate to outlet box with the machine screws. Place the fixture against mounting surface allowing the machine screws to pass through the canopy, and secure it with ball nuts.

### Part Numbers

A. (3)-Stems D0.63X12" (XBN700MTGASTEM12IN) B. (1)-Stems D0.63X6" (XBN700MTGASTEM6IN) C. (1)-Stems D0.63X3" (XBN700MTGASTEM3IN) D. (1)-Mounting Hardware E. (1)-Canopy D5 1/2\*H1" (XBN700MTGACAN5.5IN) F. (2)-Ball nut D2/5\*2/5" (XBN700MTGABANUT) G. (1)-Swivel D 1/2\* 1/5" H. (4)-Candle Sleeve;L2" (XBN700MTGACDL2IN) i. (1)-Finial D 3/4" (XBN700MTGAFIN)