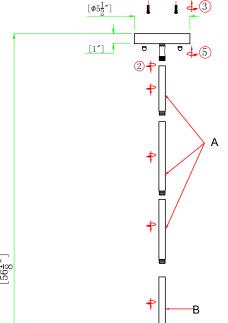

### Part Numbers

A. (3)-Stems D0.63X12" (XBN700MTGASTEM12IN) B. (1)-Stems D0.63X6" (XBN700MTGASTEM6IN) C. (1)-Stems D0.63X3" (XBN700MTGASTEM3IN) D. (1)-Mounting Hardware E. (1)-Canopy D5 1/2\*H1" (XBN700MTGACAN5.5IN) F. (2)-Ball nut D2/5\*2/5" (XBN700MTGABANUT) G. (1)-Swivel D 1/2\* 1/5" H. (4)-Candle Sleeve;L2" (XBN700MTGACDL2IN) i. (1)-Finial D 3/4" (XBN700MTGAFIN)