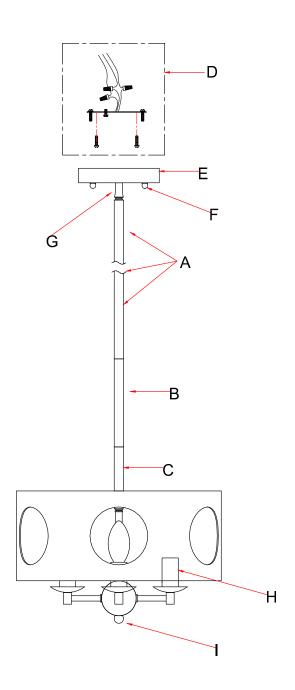

### Part Numbers

A. (3)-Stems D0.63X12" (XBN700MTGASTEM12IN) B. (1)-Stems D0.63X6" (XBN700MTGASTEM6IN) C. (1)-Stems D0.63X3" (XBN700MTGASTEM3IN) D. (1)-Mounting Hardware E. (1)-Canopy D5 1/2\*H1" (XBN700MTGACAN5.5IN) F. (2)-Ball nut D2/5\*2/5" (XBN700MTGABANUT) G. (1)-Swivel D 1/2\* 1/5" H. (4)-Candle Sleeve;L2" (XBN700MTGACDL2IN) i. (1)-Finial D 3/4" (XBN700MTGAFIN)